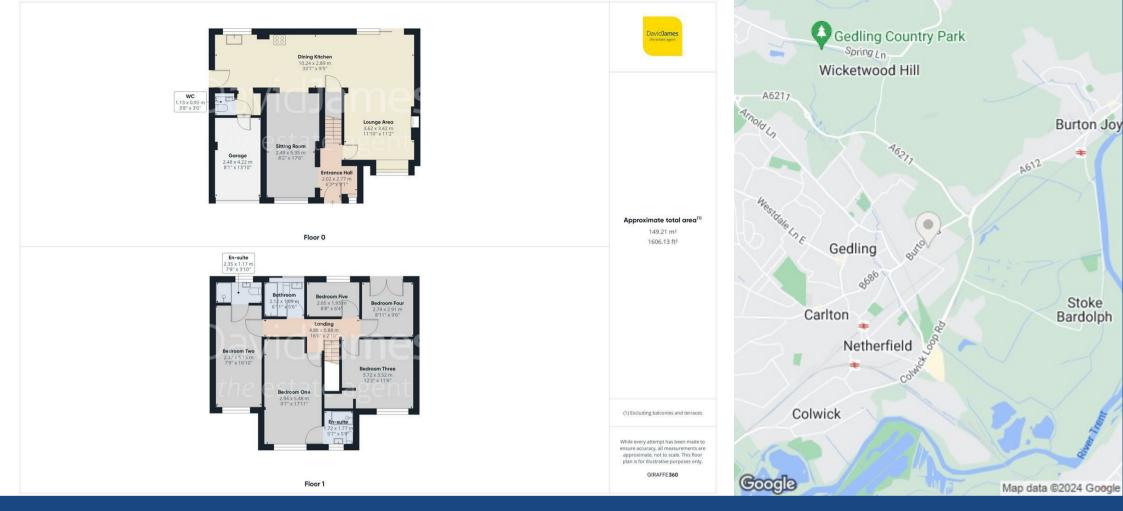

## **About This Property**

An extended five bedroom detached family home offered to the market with no upward chain and situated within easy reach of a variety of local schools and bus services to the city centre. The ground floor accommodation comprises an entrance hall, cloakroom/WC, versatile sitting/family room and a lounge with feature fireplace which sits open plan to the fantastic dining kitchen with a generous range of units, feature breakfast bar and a range of modern integrated appliances with patio door giving access to the rear garden. Upstairs, the five bedrooms are complemented by two en-suite shower rooms as well as a modern family bathroom with a three piece white suite. Outside, the rear garden is mainly lawned with an initial patio area whilst a driveway provides both off-street parking as well as entry to the garage which can also be accessed internally. Viewing highly recommended!

- Extended detached family home
- Five bedrooms (with a two en-suite shower rooms)
- Entrance hall and ground floor WC
- Versatile sitting/family room
- Open plan lounge/dining kitchen with feature fireplace and patio doors
- Modern fitted kitchen with a range of modern integrated appliances
- First floor family bathroom with white suite
- Enclosed lawned garden with initial patio area
- Driveway and garage provide off-street parking
- Sold with no upward chain